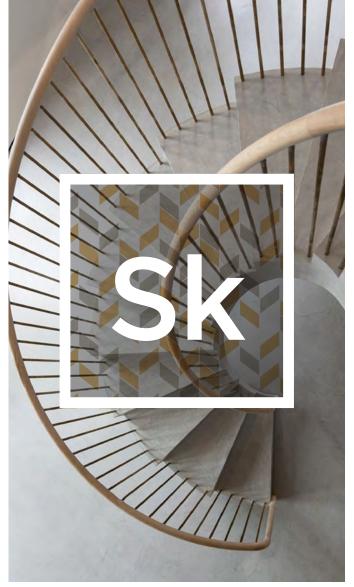

# Skraffino

Concrete Microtopping Flooring System

# Versatility

Skraffino can be used on horizontal and vertical surfaces, making it perfect for stylish staircases, walls, and floors. Create the contemporary interior design featured in art galleries, luxury building lobbies, and high-end retail stores. Skraffino turns a dated looking office space, home, condominium, or loft into a work of modern art.