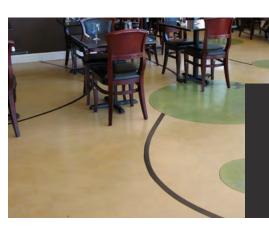

# Modern Flooring with Style.

Modernize your interior spaces with the contemporary look of natural polished concrete.

It's easy to give nearly any interior surface a complete face-lift with Duraamen's Skraffino decorative concrete overlays. Skraffino has the look of a natural handapplied polished concrete surface and can be applied over various substrates like concrete, gypsum, or any hard-wearing surface.

If a natural concrete finish isn't appealing, you may choose from an abundance of subdued or vibrant hues. Homeowners and interior designers will love the more than sixty available color options and gloss, satin, or matte finishes. Additionally, your installer can create an infinite range of custom hues through color-mixing.

# Versatility

Skraffino can be used on horizontal and vertical surfaces, making it perfect for stylish staircases, walls, and floors. Create the contemporary interior design featured in art galleries, luxury building lobbies, and high-end retail stores. Skraffino turns a dated looking office space, home, condominium, or loft into a work of modern art.