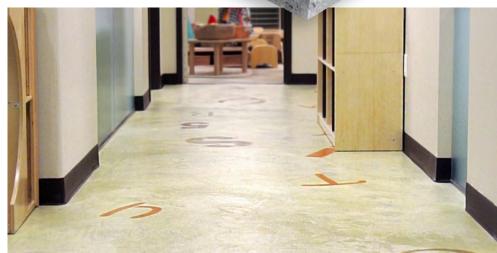

If a natural concrete finish isn't appealing, you may choose from an abundance of subdued or vibrant hues. Homeowners and interior designers will love the more than sixty available color options and gloss, satin, or matte finishes. Additionally, your installer can create an infinite range of custom hues through color-mixing.

# Versatility

Skraffino can be used on horizontal and vertical surfaces, making it perfect for stylish staircases, walls, and floors. Create the contemporary interior design featured in art galleries, luxury building lobbies, and high-end retail stores. Skraffino turns a dated looking office space, home, condominium, or loft into a work of modern art.