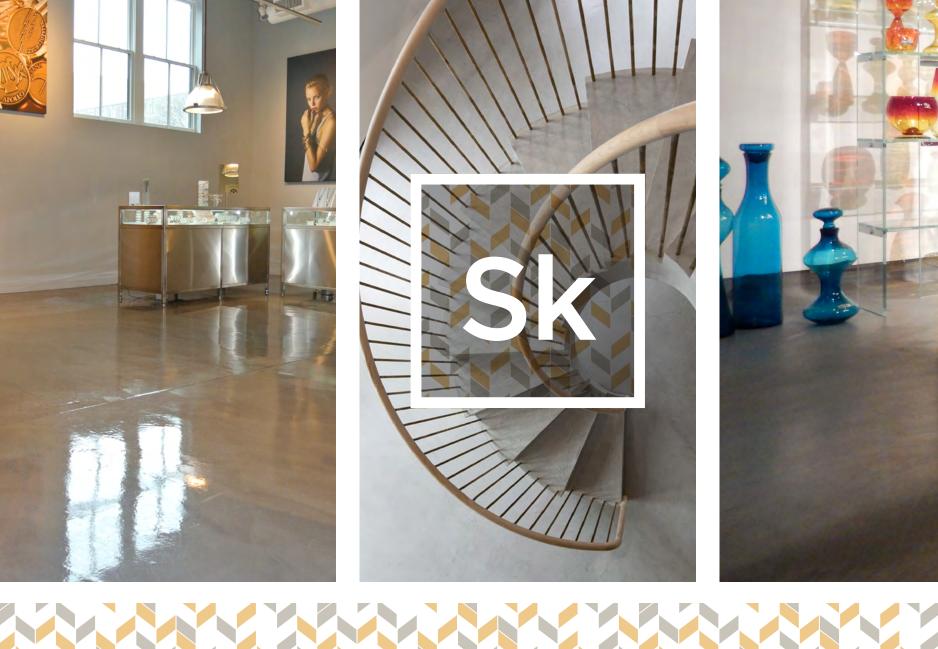

# Skraffino

Concrete Microtopping Flooring System

# Modern Flooring with Style.

Modernize your interior spaces with the contemporary look of natural polished concrete.

It's easy to give nearly any interior surface a complete face-lift with Duraamen's Skraffino decorative concrete overlays. Skraffino has the look of a natural handapplied polished concrete surface and can be applied over various substrates like concrete, gypsum, or any hard-wearing surface.

# Versatility

Skraffino can be used on horizontal and vertical surfaces, making it perfect for stylish staircases, walls, and floors. Create the contemporary interior design featured in art galleries, luxury building lobbies, and high-end retail stores. Skraffino turns a dated looking office space, home, condominium, or loft into a work of modern art.