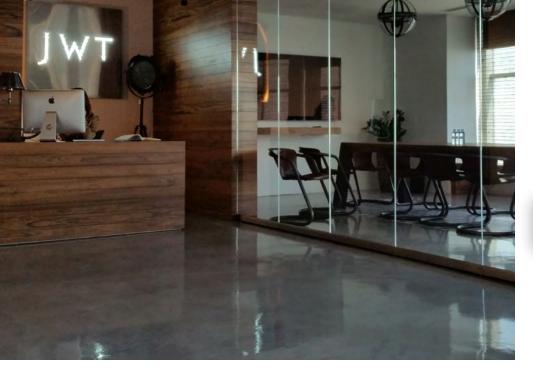

# Modern Flooring with Style.

Modernize your interior spaces with the contemporary look of natural polished concrete.

It's easy to give nearly any interior surface a complete face-lift with Duraamen's Skraffino decorative concrete overlays. Skraffino has the look of a natural handapplied polished concrete surface and can be applied over various substrates like concrete, gypsum, or any hard-wearing surface.

# Versatility

Skraffino can be used on horizontal and vertical surfaces, making it perfect for stylish staircases, walls, and floors. Create the contemporary interior design featured in art galleries, luxury building lobbies, and high-end retail stores. Skraffino turns a dated looking office space, home, condominium, or loft into a work of modern art.