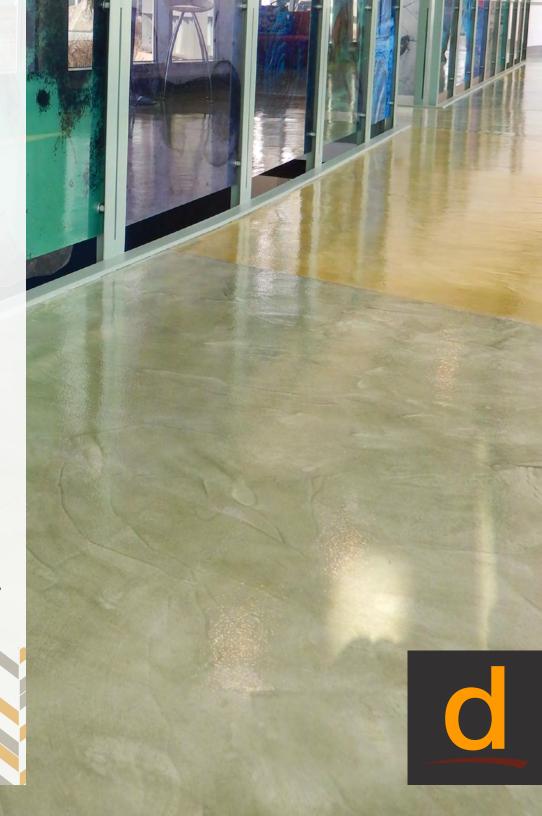

# Modern Flooring with Style.

Modernize your interior spaces with the contemporary look of natural polished concrete.

It's easy to give nearly any interior surface a complete face-lift with Duraamen's Skraffino decorative concrete overlays. Skraffino has the look of a natural handapplied polished concrete surface and can be applied over various substrates like concrete, gypsum, or any hard-wearing surface.

If a natural concrete finish isn't appealing, you may choose from an abundance of subdued or vibrant hues. Homeowners and interior designers will love the more than sixty available color options and gloss, satin, or matte finishes. Additionally, your installer can create an infinite range of custom hues through color-mixing.