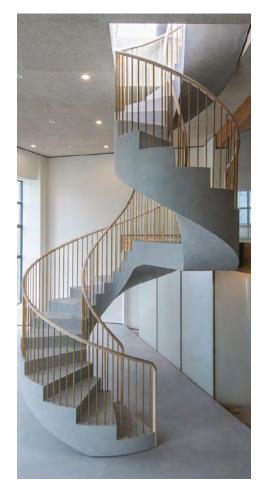

# Versatility

Skraffino can be used on horizontal and vertical surfaces, making it perfect for stylish staircases, walls, and floors. Create the contemporary interior design featured in art galleries, luxury building lobbies, and high-end retail stores. Skraffino turns a dated looking office space, home, condominium, or loft into a work of modern art.