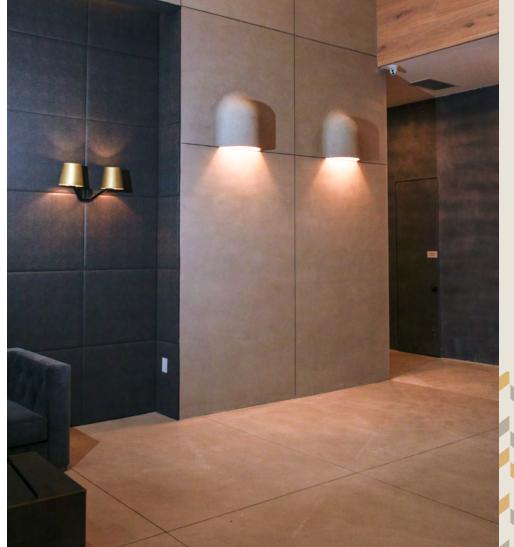

# Versatility

Skraffino can be used on horizontal and vertical surfaces, making it perfect for stylish staircases, walls, and floors. Create the contemporary interior design featured in art galleries, luxury building lobbies, and high-end retail stores. Skraffino turns a dated looking office space, home, condominium, or loft into a work of modern art.