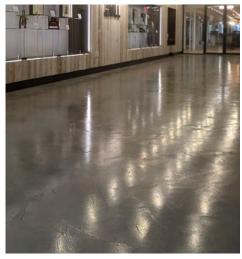

# Modern Flooring with Style.

Modernize your interior spaces with the contemporary look of natural polished concrete.

It's easy to give nearly any interior surface a complete face-lift with Duraamen's Skraffino decorative concrete overlays. Skraffino has the look of a natural handapplied polished concrete surface and can be applied over various substrates like concrete, gypsum, or any hard-wearing surface.

# Versatility

Skraffino can be used on horizontal and vertical surfaces, making it perfect for stylish staircases, walls, and floors. Create the contemporary interior design featured in art galleries, luxury building lobbies, and high-end retail stores. Skraffino turns a dated looking office space, home, condominium, or loft into a work of modern art.