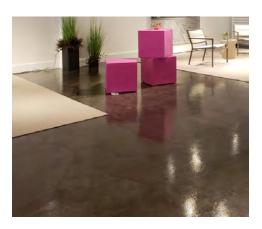

# Modern Flooring with Style.

Modernize your interior spaces with the contemporary look of natural polished concrete.

It's easy to give nearly any interior surface a complete face-lift with Duraamen's Skraffino decorative concrete overlays. Skraffino has the look of a natural handapplied polished concrete surface and can be applied over various substrates like concrete, gypsum, or any hard-wearing surface.

If a natural concrete finish isn't appealing, you may choose from an abundance of subdued or vibrant hues. Homeowners and interior designers will love the more than sixty available color options and gloss, satin, or matte finishes. Additionally, your installer can create an infinite range of custom hues through color-mixing.

# Versatility

Skraffino can be used on horizontal and vertical surfaces, making it perfect for stylish staircases, walls, and floors. Create the contemporary interior design featured in art galleries, luxury building lobbies, and high-end retail stores. Skraffino turns a dated looking office space, home, condominium, or loft into a work of modern art.