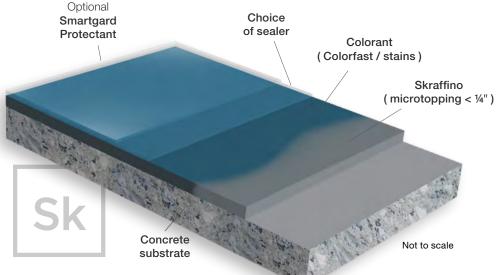

# Skraffino Floor System

### **Value**

Skraffino is a great value! Convert aged, worn, and damaged concrete surfaces into contemporary, one-of-kind, polished concrete floors at significantly less cost than other types of traditional floor coverings. Skraffino is incredibly low-maintenance and often lasts for the life of the property.