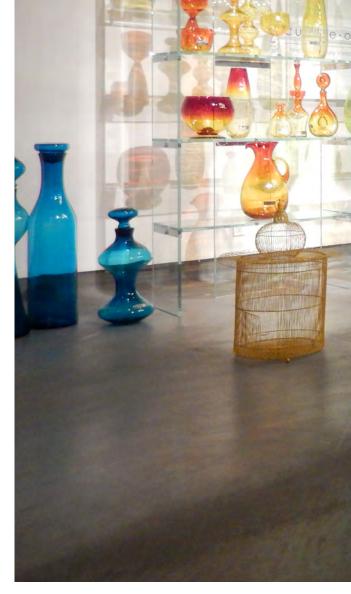

# Modern Flooring with Style.

Modernize your interior spaces with the contemporary look of natural polished concrete.

It's easy to give nearly any interior surface a complete face-lift with Duraamen's Skraffino decorative concrete overlays. Skraffino has the look of a natural handapplied polished concrete surface and can be applied over various substrates like concrete, gypsum, or any hard-wearing surface.

# Versatility

Skraffino can be used on horizontal and vertical surfaces, making it perfect for stylish staircases, walls, and floors. Create the contemporary interior design featured in art galleries, luxury building lobbies, and high-end retail stores. Skraffino turns a dated looking office space, home, condominium, or loft into a work of modern art.